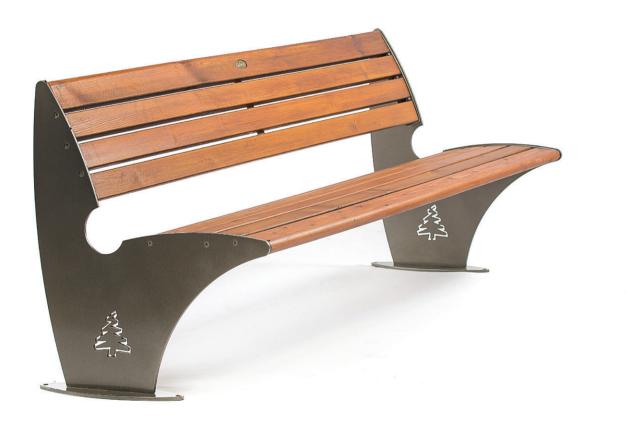

## GOOD LUCK BENCH

| Material:     | Impregnated wood coated with<br>Water-based paint certified by the<br>(En 71- 3 safety for toys). |
|---------------|---------------------------------------------------------------------------------------------------|
| Fixing:       | Hot-dip galvanized & powder-coated metal                                                          |
|               | ▶ Resistance                                                                                      |
|               | <ul> <li>Stabilized dimensions</li> </ul>                                                         |
|               | Translucent wood finish                                                                           |
|               | <ul> <li>Transparency</li> </ul>                                                                  |
|               | ▷ Protection                                                                                      |
|               | Autoclave treated wood                                                                            |
|               | ▷ Strength                                                                                        |
|               | Long serving                                                                                      |
|               | <ul> <li>Resistant to severe weather<br/>conditions</li> </ul>                                    |
| Packing size: | 2010 x710 x 421/810 mm                                                                            |