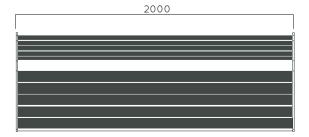

## GOOD LUCK BENCH

| Material:     | Impregnated wood coated with<br>Water-based paint certified by the<br>(En 71- 3 safety for toys). |
|---------------|---------------------------------------------------------------------------------------------------|
| Fixing:       | Hot-dip galvanized & powder-coated metal                                                          |
|               | ▶ Resistance                                                                                      |
|               | <ul> <li>Stabilized dimensions</li> </ul>                                                         |
|               | Translucent wood finish                                                                           |
|               | <ul> <li>Transparency</li> </ul>                                                                  |
|               | ▷ Protection                                                                                      |
|               | Autoclave treated wood                                                                            |
|               | ▷ Strength                                                                                        |
|               | Long serving                                                                                      |
|               | <ul> <li>Resistant to severe weather<br/>conditions</li> </ul>                                    |
| Packing size: | 2010 x710 x 421/810 mm                                                                            |