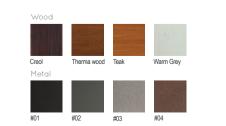

l>                                                                  |
|               | ▷ Protection                                                                                      |
|               | Autoclave treated wood                                                                            |
|               | ▷ Strength                                                                                        |
|               | Long serving                                                                                      |
|               | <ul> <li>Resistant to severe weather<br/>conditions</li> </ul>                                    |
| Packing size: | 2010 x710 x 421/810 mm                                                                            |

Colours | textures: