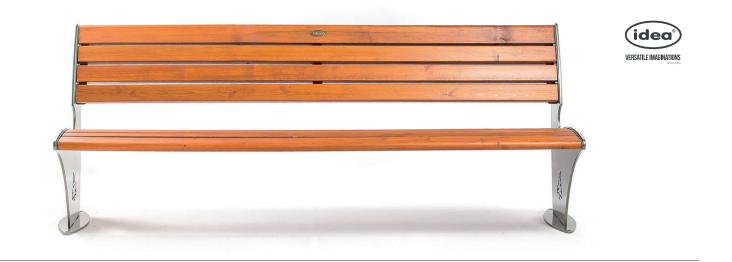

## GOOD LUCK BENCH

| Material:     | Impregnated wood coated with<br>Water-based paint certified by the<br>(En 71- 3 safety for toys). |
|---------------|---------------------------------------------------------------------------------------------------|
| Fixing:       | Hot-dip galvanized & powder-coated metal                                                          |
|               | ▶ Resistance                                                                                      |
|               | <ul> <li>Stabilized dimensions</li> </ul>                                                         |
|               | Translucent wood finish                                                                           |
|               | <ul> <li>Transparency</li> </ul>                                                                  |
|               | ▷ Protection                                                                                      |
|               | Autoclave treated wood                                                                            |
|               | ▷ Strength                                                                                        |
|               | Long serving                                                                                      |
|               | <ul> <li>Resistant to severe weather<br/>conditions</li> </ul>                                    |
| Packing size: | 2010 x710 x 421/810 mm                                                                            |