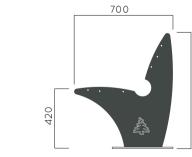

## GOOD LUCK BENCH

| Material:     | Impregnated wood coated with<br>Water-based paint certified by the<br>(En 71- 3 safety for toys). |
|---------------|---------------------------------------------------------------------------------------------------|
| Fixing:       | Hot-dip galvanized & powder-coated metal                                                          |
|               | ▶ Resistance                                                                                      |
|               | <ul> <li>Stabilized dimensions</li> </ul>                                                         |
|               | Translucent wood finish                                                                           |
|               | <ul> <li>Transparency</li> </ul>                                                                  |
|               | ▷ Protection                                                                                      |
|               | Autoclave treated wood                                                                            |
|               | ▷ Strength                                                                                        |
|               | Long serving                                                                                      |
|               | <ul> <li>Resistant to severe weather<br/>conditions</li> </ul>                                    |
| Packing size: | 2010 x710 x 421/810 mm                                                                            |